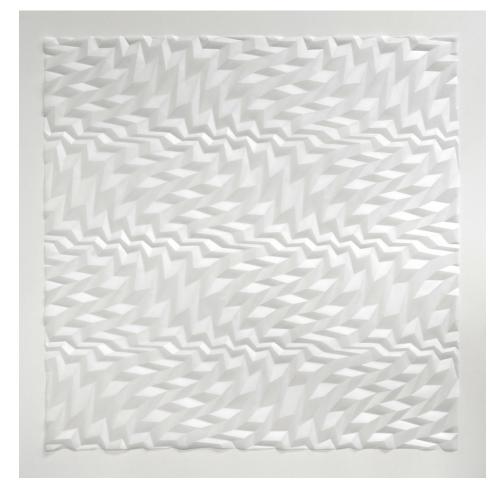

#### TONY BLACKMORE

Rotational Frequency73 x 73cmhand-folded drafting film£3750

#### TONY BLACKMORE

**Rotational Frequency II** 75 x 75cm | hand-folded drafting film | £3750

#### TONY BLACKMORE

**Cross Current II** 123 x 123cm | hand-folded drafting film | £6600

#### TONY BLACKMORE

Constructive Interference VI123 x 123cm | hand-folded drafting film | £6600

#### TONY BLACKMORE

Constructive Interference IV124 x 124cm | hand-folded drafting film | £6600