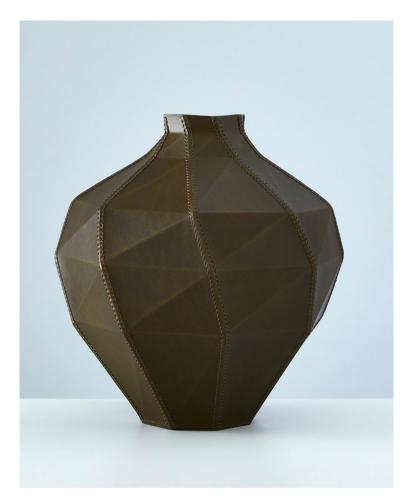

#### ELAINE CHAN-PERRYMAN

**Title: Moon** Colour: Olive Material: Buttero leather Size: 26h x 23 body x 9 base cm Price: £2350

#### ELAINE CHAN-PERRYMAN

Title: SeiColour: PetrolioMaterial: Badalassi Carlo Pueblo leatherSize: 23h x 18 body x 10 base cmPrice: £2500

#### ELAINE CHAN-PERRYMAN

**Title: Woman (small)** Colour: Oxblood Material: Buttero leather Size: 26h x 20 body x 8.5 base cm Price: £2400