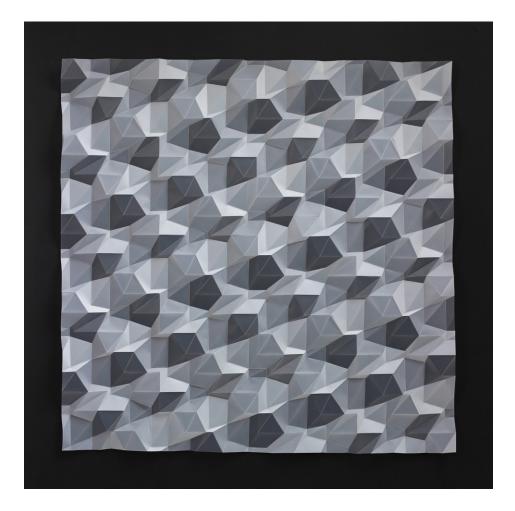

RK



#### My Universe 040923

47 x 47 x 7cm | Hanji | £1500

### SUNG RIM PARK



#### My Universe 110923

47 x 47 x 7cm | Hanji | £1500

#### WILL STOREY



Reflections of Perspective172 x 127 x 7cm | painted birch plywood | £8000

#### WILL STOREY



**Chaos of Calm** 85 x 85 x 7cm | painted birch plywood | £2300

#### WILL STOREY



Japanese Umbrella 85 x 85 x 7cm | painted birch plywood | £2300

#### DANIEL MIRCHEV



**Dune** 180 x 90 x 20cm | hand carved stained birch plywood | £9900

#### DANIEL MIRCHEV



Cashmere Air170 x 80 x 20cm | hand made and carved birch plywood | £9900

### DANIEL MIRCHEV



The Line200 x 65 x 18cm | hand made and carved birch plywood | £7000

#### DANIEL MIRCHEV



Windgust160 x 45 x 17cm | hand made and carved birch plywood | £8400

#### TONY BLACKMORE



Rotational Frequency73 x 73cmhand-folded drafting film£3750

#### TONY BLACKMORE



**Rotational Frequency II** 75 x 75cm | hand-folded drafting film | £3750

#### TONY BLACKMORE



**Cross Current II** 123 x 123cm | hand-folded drafting film | £6600

#### TONY BLACKMORE



Constructive Interference VI123 x 123cm | hand-folded drafting film | £6600

#### TONY BLACKMORE



Constructive Interference IV124 x 124cm | hand-folded drafting film | £6600

#### ELAINE CHAN-PERRYMAN



**Title: Moon** Colour: Olive Material: Buttero leather Size: 26h x 23 body x 9 base cm Price: £2350

#### ELAINE CHAN-PERRYMAN



Title: SeiColour: PetrolioMaterial: Badalassi Carlo Pueblo leatherSize: 23h x 18 body x 10 base cmPrice: £2500

#### ELAINE CHAN-PERRYMAN



**Title: Woman (small)** Colour: Oxblood Mate