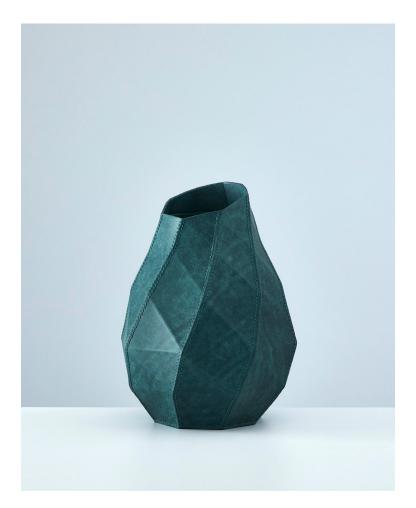

#### ELAINE CHAN-PERRYMAN

**Title: Moon** Colour: Olive Material: Buttero leather Size: 26h x 23 body x 9 base cm Price: £2350

#### ELAINE CHAN-PERRYMAN

Title: SeiColour: PetrolioMaterial: Badalassi Carlo Pueblo leatherSize: 23h x 18 body x 10 base cmPrice: £2500

#### ELAINE CHAN-PERRYMAN

**Title: Woman (small)** Colour: Oxblood Material: Buttero leather Size: 26h x 20 body x 8.5 base cm Price: £2400