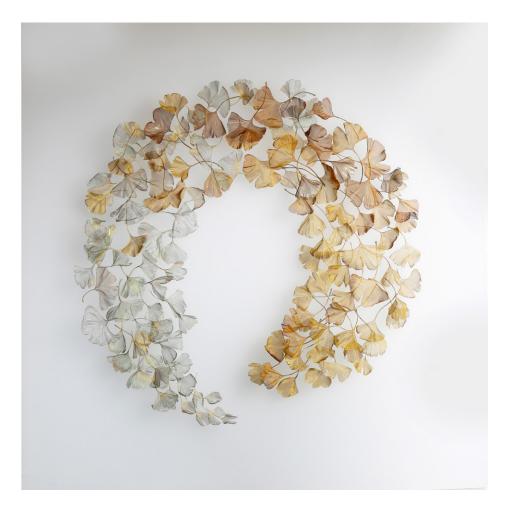

### MICHELLE MCKINNEY

Elemental76 x 76 x 7cm | Woven brass, copper, stainless steel mesh | £4950

### MICHELLE MCKINNEY

Fade76 x 76 x 7cm | Woven stainless steel & brass | £4950

#### **Raindrops on Silver Birch**

76 x 76 x 7cm | Woven Stainless steel & brass | £4950

### MICHELLE MCKINNEY

Floating Forest 100 x 100cm | Woven Stainless steel & brass | £6600

Material Transformations is a group exhibition running from 9th - 25th May, 2024.

Combining both innovation and meticulous craftsmanship the artists featured in our Material Transformations exhibition all use inventive methods to elevate their chosen materials into extraordinary, beautiful pieces of art.