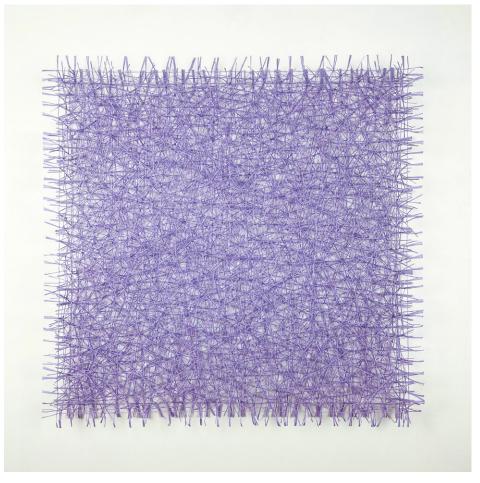

#### SUNG RIM PARK



String Composition 220823

75 x 94 x 10cm | Hanji | £4500

### SUNG RIM PARK



#### **My Universe 301022** 93 x 93 x 9cm | Cotton thread | £7500

### SUNG RIM PARK



#### Infinite Structure 309022

94 x 94 x 13cm | Fine ramie | £9000

### SUNG RIM PARK



#### My Universe 040923

47 x 47 x 7cm | Hanji | £1500

### SUNG RIM PARK



#### My Universe 110923

47 x 47 x 7cm | Hanji | £1500

#### WILL STOREY



Reflections of Perspective172 x 127 x 7cm | painted birch plywood | £8000

#### WILL STOREY



**Chaos of Calm** 85 x 85 x 7cm | painted birch plywood | £2300

#### WILL STOREY



Japanese Umbrella 85 x 85 x 7cm | painted birch plywood | £2300

#### DANIEL MIRCHEV



**Dune** 180 x 90 x 20cm | hand carved stained birch plywood | £9900

#### DANIEL MIRCHEV



Cashmere Air170 x 80 x 20cm | hand made and carved birch plywood | £9900

### DANIEL MIRCHEV



The Line20