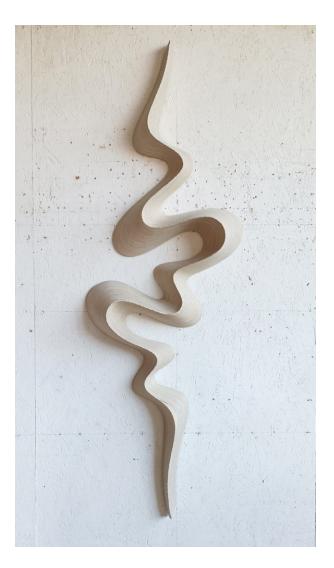

### DANIEL MIRCHEV

The Line200 x 65 x 18cm | hand made and carved birch plywood | £7000