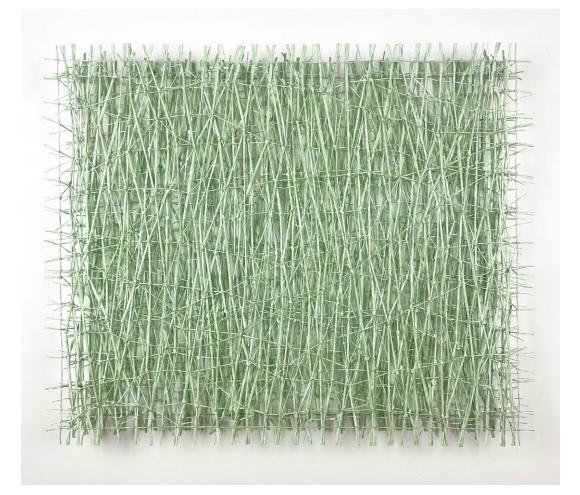

#### SUNG RIM PARK



String Composition 220823

75 x 94 x 10cm | Hanji | £4500

### SUNG RIM PARK



#### **My Universe 301022** 93 x 93 x 9cm | Cotton thread | £7500

### SUNG RIM PARK



#### Infinite Structure 309022

94 x 94 x 13cm | Fine ramie | £9000

### SUNG RIM PARK



#### My Universe 040923

47 x 47 x 7cm | Hanji | £1500

### SUNG RIM PARK



#### My Universe 110923

47 x 47 x 7cm | Hanji | £1500

#### WILL STOREY



Reflections of Perspective172 x 127 x 7cm | painted birch plywood | £8000

#### WILL STOREY



**Chaos of Calm** 85 x 85 x 7cm | painted birch plywood | £2300

#### WILL STOREY



Japanese Umbrella 85 x 85 x 7cm | painted birch plywood | £2300

#### DANIEL MIRCHEV



**Dune** 180 x 90 x 20cm | hand carved stained birch plywood | £9900

#### DANIEL MIRCHEV



Cashmere Air170 x 80 x 20c