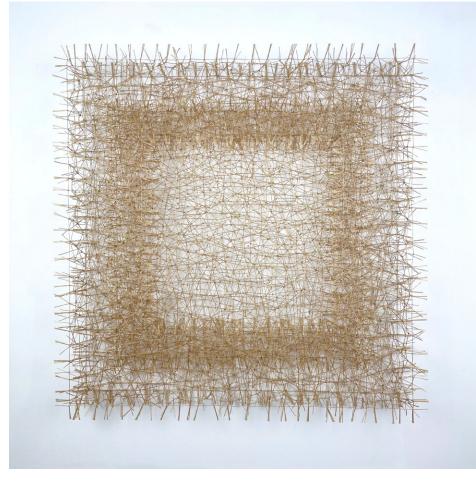

#### SUNG RIM PARK



String Composition 220823

75 x 94 x 10cm | Hanji | £4500

### SUNG RIM PARK



#### **My Universe 301022** 93 x 93 x 9cm | Cotton thread | £7500

### SUNG RIM PARK



#### Infinite Structure 309022

94 x 94 x 13cm | Fine ramie | £9000

### SUNG RIM PARK



#### My Universe 040923

47 x 47 x 7cm | Hanji | £1500

### SUNG RIM PARK



#### My Universe 110923

47 x 47 x 7cm | Hanji | £1500

#### WILL STOREY



Reflections of Perspective172 x 127 x 7cm | painted birch plywood | £8000

#### WILL STOREY



**Chaos of Calm** 85 x 85 x 7cm | painted birch plywood | £2300

#### WILL STOREY



Japanese Umbrella 85 x 85 x 7cm | painted birch plywood | £2300

#### DANIEL MIRCHEV



**Dune** 180 x 90 x 20cm | hand carved stained birch plywood | £9900

#### DANIEL MIRCHEV



Cashmere Air170 x 80 x 20cm | hand made and carved birch plywood | £9900

### DANIEL MIRCHEV



The Line200 x 65 x 18cm | hand made and carved birch plywood | £7000

#### DANIEL MIRCHEV



Windg