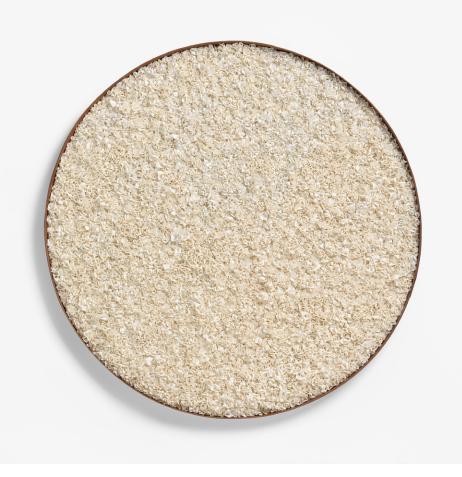

#### SARA DODD

**Decipher** 100cm diameter | porcelain with bespoke walnut frame | £9000