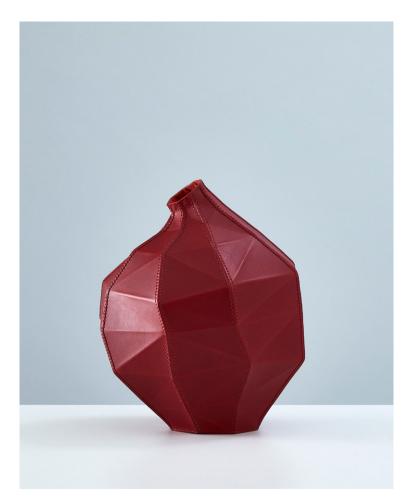

#### ELAINE CHAN-PERRYMAN

**Title: Moon** Colour: Olive Material: Buttero leather Size: 26h x 23 body x 9 base cm Price: £2350

#### ELAINE CHAN-PERRYMAN

Title: SeiColour: PetrolioMaterial: Badalassi Carlo Pueblo leatherSize: 23h x 18 body x 10 base cmPrice: £2500

#### ELAINE CHAN-PERRYMAN

**Title: Woman (small)** Colour: Oxblood Material: Buttero leather Size: 26h x 20 body x 8.5 base cm Price: £2400