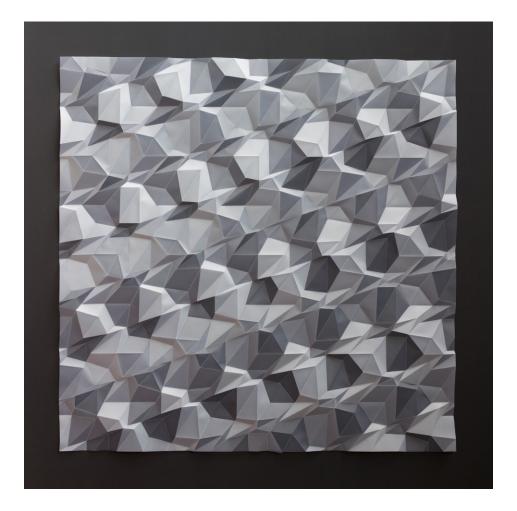

### My Universe 110923

47 x 47 x 7cm | Hanji | £1500

#### WILL STOREY



Reflections of Perspective172 x 127 x 7cm | painted birch plywood | £8000

#### WILL STOREY



**Chaos of Calm** 85 x 85 x 7cm | painted birch plywood | £2300

#### WILL STOREY



Japanese Umbrella 85 x 85 x 7cm | painted birch plywood | £2300

#### DANIEL MIRCHEV



**Dune** 180 x 90 x 20cm | hand carved stained birch plywood | £9900

#### DANIEL MIRCHEV



Cashmere Air170 x 80 x 20cm | hand made and carved birch plywood | £9900

### DANIEL MIRCHEV



The Line200 x 65 x 18cm | hand made and carved birch plywood | £7000

#### DANIEL MIRCHEV



Windgust160 x 45 x 17cm | hand made and carved birch plywood | £8400

#### TONY BLACKMORE



Rotational Frequency73 x 73cmhand-folded drafting film£3750

#### TONY BLACKMORE



**Rotational Frequency II** 75 x 75cm | hand-folded drafting film | £3750

#### TONY BLACKMORE



**Cross Current II** 123 x 123cm | hand-folded drafting film | £6600

#### TONY BLACKMORE



Constructive Interference VI123 x 123cm | hand-folded drafting film | £6600

#### TONY BLACKMORE



Constructive Interference IV124 x 124cm | hand-folded drafting film | £6600

#### ELAINE CHAN-PERRYMAN



**Title: Moon** Colour: Olive Material: Buttero leather Size: 26h x 23 body x 9 base cm Price: £2350

#### ELAINE CHAN-PERRYMAN



Title: SeiColour: PetrolioMaterial: Badalassi Carlo Pueblo leatherSize: 23h x 18 body x 10 base cmPrice: £2500

#### ELAINE CHAN-PERRYMAN



**Title: Woman (small)** Colour: Oxblood Material: Buttero leather Size: 26h x 20 body x 8.5 base cm Price: £2400

#### SARA DODD