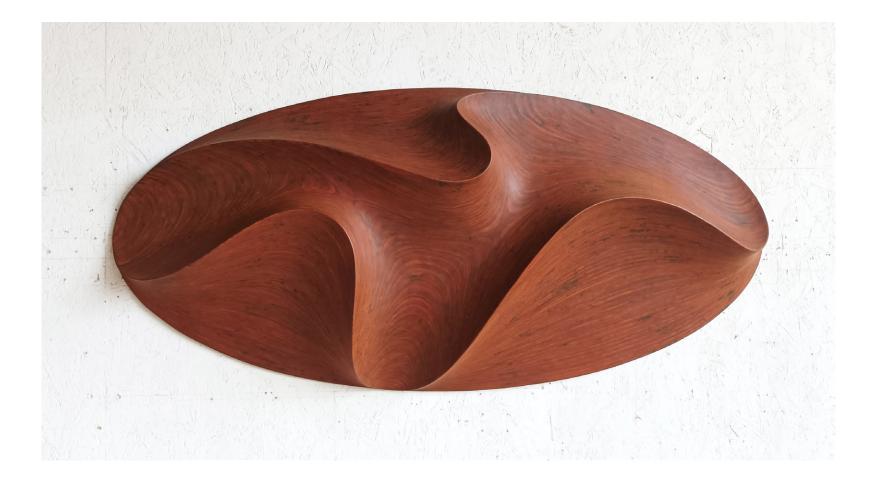

#### DANIEL MIRCHEV

**Dune** 180 x 90 x 20cm | hand carved stained birch plywood | £9900