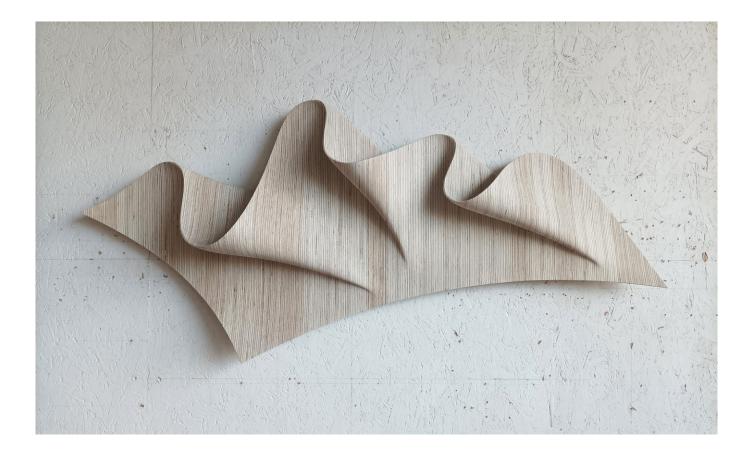

#### DANIEL MIRCHEV

Windgust160 x 45 x 17cm | hand made and carved birch plywood | £8400