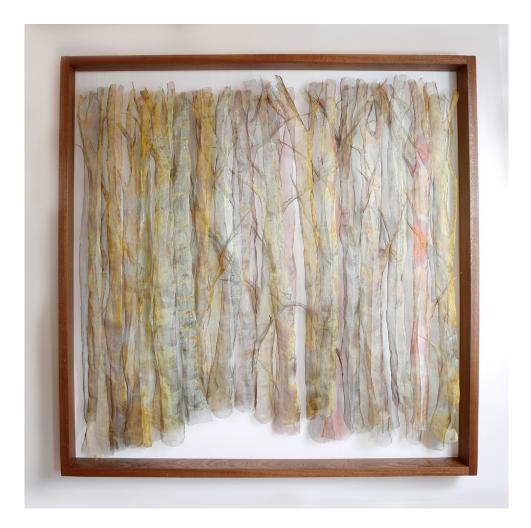

### MICHELLE MCKINNEY

Elemental76 x 76 x 7cm | Woven brass, copper, stainless steel mesh | £4950

### MICHELLE MCKINNEY

Fade76 x 76 x 7cm | Woven stainless steel & brass | £4950

### MICHELLE MCKINNEY

#### **Raindrops on Silver Birch**

76 x 76 x 7cm | Woven Stainless steel & brass | £4950