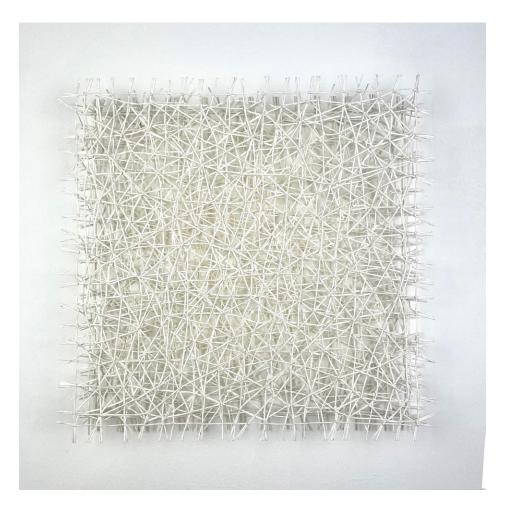

#### SUNG RIM PARK



String Composition 220823

75 x 94 x 10cm | Hanji | £4500

### SUNG RIM PARK



#### **My Universe 301022** 93 x 93 x 9cm | Cotton thread | £7500

### SUNG RIM PARK



#### Infinite Structure 309022

94 x 94 x 13cm | Fine ramie | £9000

### SUNG RIM PARK



#### My Universe 040923

47 x 47 x 7cm | Hanji | £1500

### SUNG RIM PARK



#### My Universe 110923

47 x 47 x 7cm | Hanji | £1500

#### WILL STOREY



Reflections of Perspective172 x 127 x 7cm | painted birch plywood | £8000

#### WILL STOREY



**Chaos of Calm** 85 x 85 x 7cm | painted birch plywood | £2300

#### WILL STOREY



Japanese Umbrella 85 x 85 x 7cm | painted birch plywood | £2300

#### DANIEL MIRCHEV



**Dune** 180 x 90 x 20cm | hand carved stained birch plywood | £9900

#### DANIEL MIRCHEV



Cashmere Air170 x 80 x 20cm | hand made and carved birch plywood | £9900

### DANIEL MIRCHEV



The Line200 x 65 x 18cm | hand made and carved birch plywood | £7000

#### DANIEL MIRCHEV



Windgust160 x 45 x 17cm | hand made and carved birch plywood | £8400

#### TONY BLACKMORE



Rotational Frequency73 x 73cmhand-folded drafting film£3750

#### TONY BLACKMOR