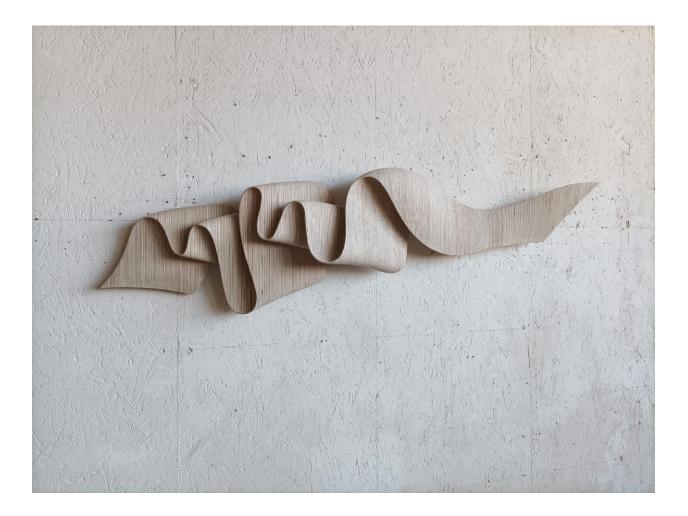

#### DANIEL MIRCHEV

Cashmere Air170 x 80 x 20cm | hand made and carved birch plywood | £9900